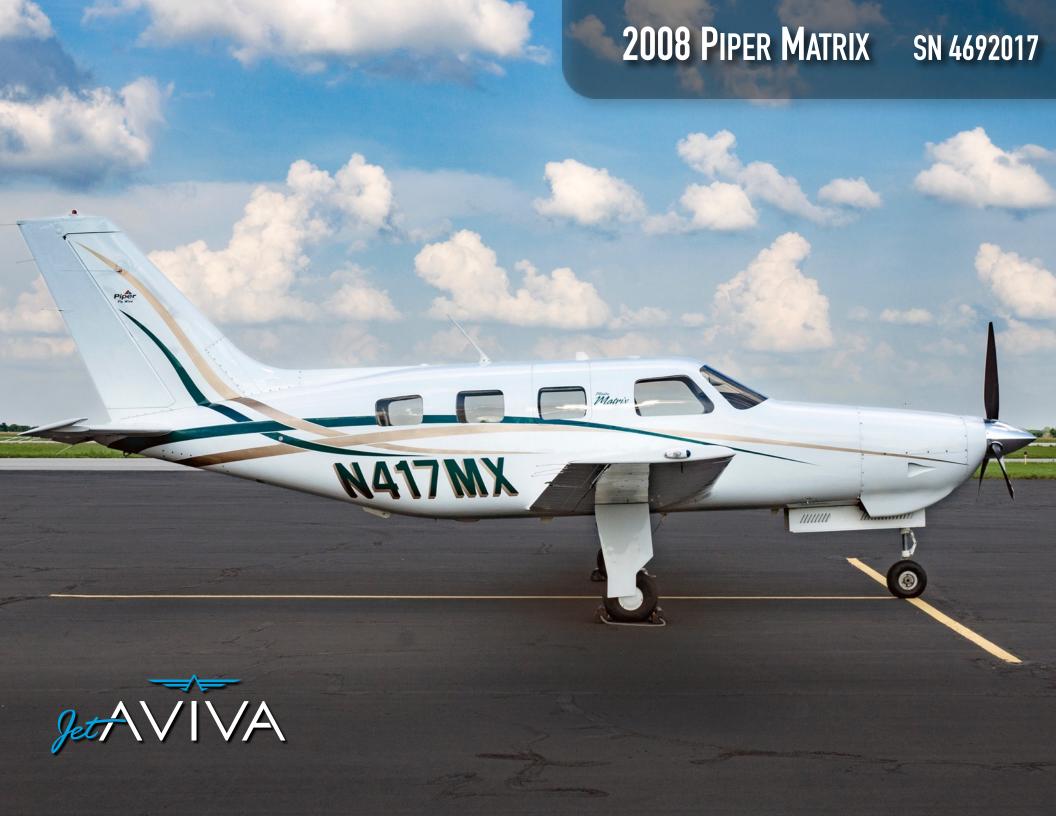

YEAR & MODEL: 2008 MATRIX AIRFRAME TT: 1,415

**SERIAL NUMBER: 4692017 ENGINE TT: 1,415** 

REGISTRATION: N417MX LOCATION: KANSAS, USA

## **EXTERIOR & PAINT:**

Allover Matterhorn White Base Color with Hunter Green

Metallic and Silver Platinum Metallic Accents - Original and in Good Condition.