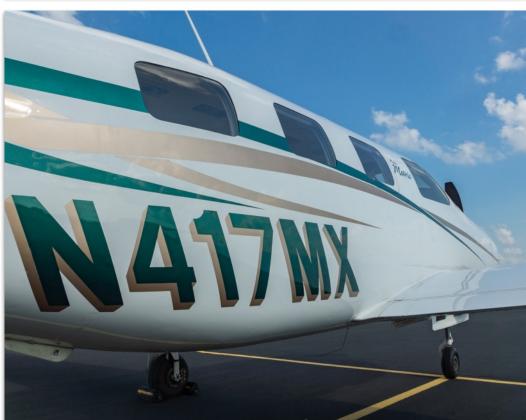

YEAR & MODEL: 2008 MATRIX AIRFRAME TT: 1,415

**SERIAL NUMBER: 4692017 ENGINE TT: 1,415** 

REGISTRATION: N417MX LOCATION: KANSAS, USA

## **EXTERIOR & PAINT:**

Allover Matterhorn White Base Color with Hunter Green

Metallic and Silver Platinum Metallic Accents - Original and in Good Condition.