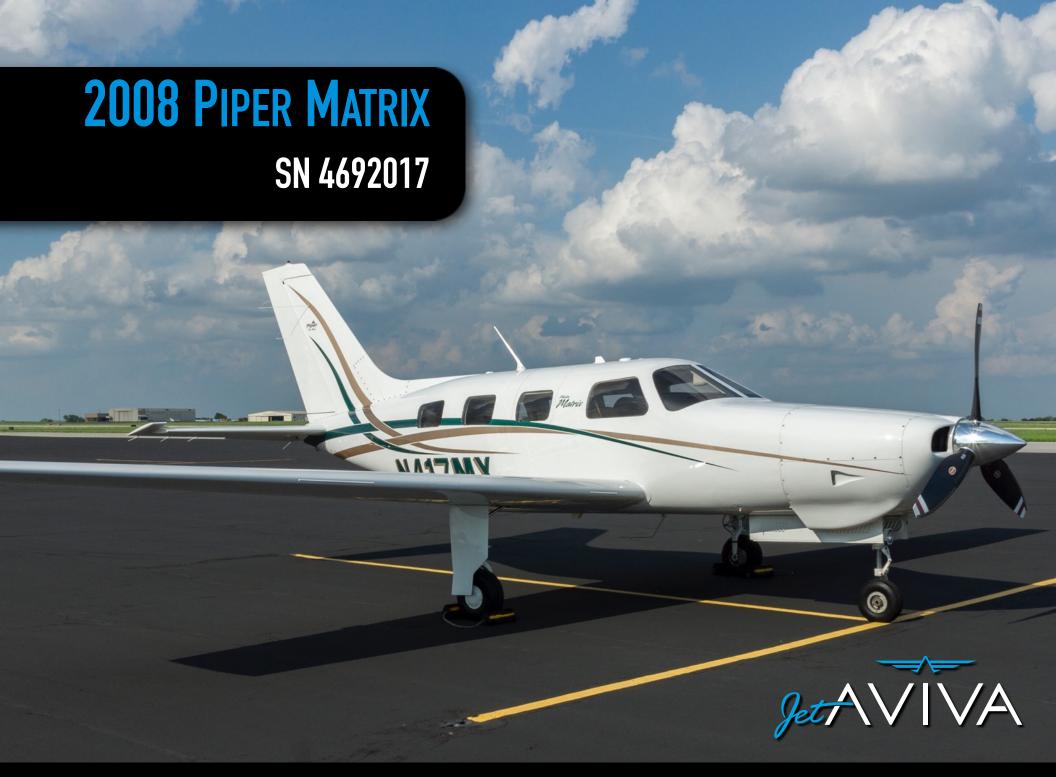

YEAR & MODEL: 2008 MATRIX AIRFRAME TT: 1,415

**SERIAL NUMBER: 4692017 ENGINE TT: 1,415** 

REGISTRATION: N417MX LOCATION: KANSAS, USA

## **EXTERIOR & PAINT:**

Allover Matterhorn White Base Color with Hunter Green

Metallic and Silver Platinum Metallic Accents - Original and in Good Condition.