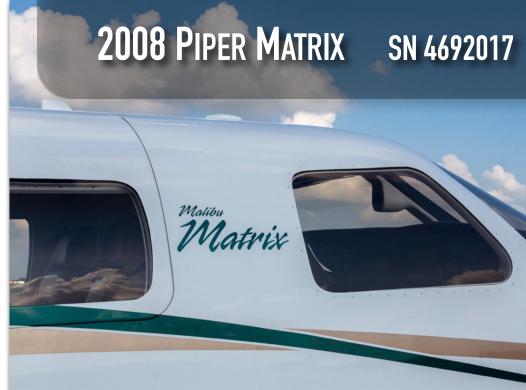

YEAR & MODEL: 2008 MATRIX AIRFRAME TT: 1,415

**SERIAL NUMBER: 4692017 ENGINE TT: 1,415** 

REGISTRATION: N417MX LOCATION: KANSAS, USA

## **EXTERIOR & PAINT:**

Allover Matterhorn White Base Color with Hunter Green

Metallic and Silver Platinum Metallic Accents - Original and in Good Condition.